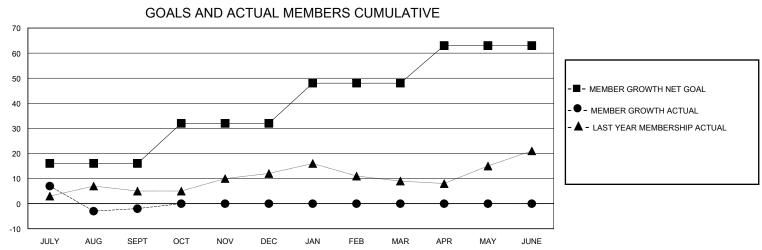

## District 8 N

Results as of: 9/30/2023

| GMT:                        |   |   | GMT CA |                               |    |    |    |  |
|-----------------------------|---|---|--------|-------------------------------|----|----|----|--|
| Clubs RESULTS FOR 2023-2024 |   |   |        | Members RESULTS FOR 2023-2024 |    |    |    |  |
|                             |   |   |        |                               |    |    |    |  |
| JULY/AUG/SEPT               | 0 | 0 | 1      | JULY/AUG/SEPT                 | 16 | 23 | 23 |  |
| OCT/NOV/DEC                 | 1 | 0 | 0      | OCT/NOV/DEC                   | 16 | 0  | 0  |  |
| JAN/FEB/MAR                 | 0 | 0 | 0      | JAN/FEB/MAR                   | 16 | 0  | 0  |  |
| APR/MAY/JUNE                | 0 | 0 | 0      | APR/MAY/JUNE                  | 15 | 0  | 0  |  |