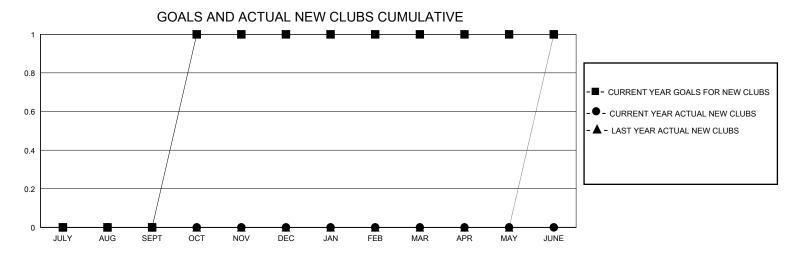

## District 8 N

Results as of: 9/30/2023

| GMT:                        |   |   | GMT CA |                               |    |    |    |  |
|-----------------------------|---|---|--------|-------------------------------|----|----|----|--|
| Clubs RESULTS FOR 2023-2024 |   |   |        | Members RESULTS FOR 2023-2024 |    |    |    |  |
|                             |   |   |        |                               |    |    |    |  |
| JULY/AUG/SEPT               | 0 | 0 | 1      | JULY/AUG/SEPT                 | 16 | 23 | 23 |  |
| OCT/NOV/DEC                 | 1 | 0 | 0      | OCT/NOV/DEC                   | 16 | 0  | 0  |  |
| JAN/FEB/MAR                 | 0 | 0 | 0      | JAN/FEB/MAR                   | 16 | 0  | 0  |  |
| APR/MAY/JUNE                | 0 | 0 | 0      | APR/MAY/JUNE                  | 15 | 0  | 0  |  |